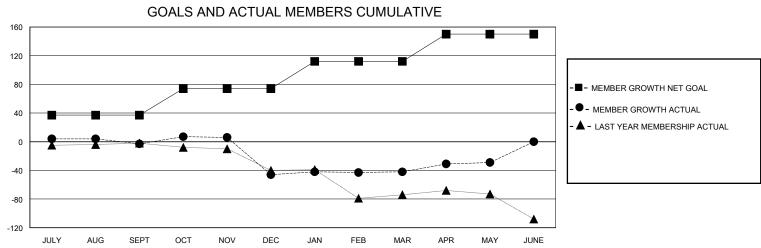

## District 11 A2

Results as of: 5/31/2024

| GMT:          |               | GMT CA      |               |                               |                       |                         |                                                    |  |
|---------------|---------------|-------------|---------------|-------------------------------|-----------------------|-------------------------|----------------------------------------------------|--|
|               | Club          | os          |               | Members RESULTS FOR 2023-2024 |                       |                         |                                                    |  |
|               | RESULTS FOR   | R 2023-2024 |               |                               |                       |                         |                                                    |  |
| QUARTER       | NEW CLUB GOAL | NEW CLUBS   | DROPPED CLUBS | QUARTER MEMB                  | ER GROWTH NET<br>GOAL | MEMBER GROWTH<br>ACTUAL | DROPPED<br>MEMBERS ACTUAL<br>(including transfers) |  |
| JULY/AUG/SEPT | 1             | 0           | 0             | JULY/AUG/SEPT                 | 37                    | 35                      | 35                                                 |  |
| OCT/NOV/DEC   | 0             | 0           | 1             | OCT/NOV/DEC                   | 37                    | 34                      | 74                                                 |  |
| JAN/FEB/MAR   | 0             | 0           | 0             | JAN/FEB/MAR                   | 38                    | 43                      | 20                                                 |  |
| APR/MAY/JUNE  | 0             | 0           | 0             | APR/MAY/JUNE                  | 38                    | 35                      | 18                                                 |  |